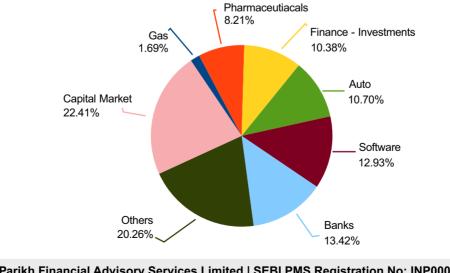

## Sectoral Allocation as on October 2021

Parag Parikh Financial Advisory Services Limited | SEBI PMS Registration No: INP000000241 Registered Office: 81/82, 8th Floor, Sakhar Bhavan, Ramnath Goenka Marg, 230, Nariman Point, Mumbai, Maharashtra 400021